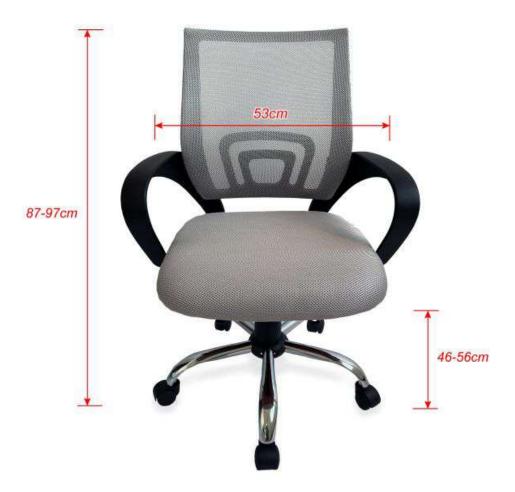

### **Additional Information**

Color Grey

EAN 4015867228937

651015 Model number

Seat back Seat base Gaslift Wheels Screws Quick Package contents

installation guide

Product weight (kg) Product breadth (mm) 530 Product depth (mm) 550 Product height (mm) 870-970