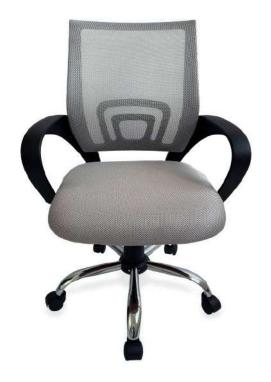

# 651015 Mesh Office Chair, Light grey

## **Short Description**

- 1. Ergonomic design for comfortable seating position
- 2. Integrated and heavy-duty chrome base
- 3. Breathable mesh material keeps your back cool and comfortable
- 4. Butterfly mechanism
- 5. Smooth-rolling wheels for great stability and mobility
- 6. Feature height adjustment and 360 degrees of swivel
- 7. Easy to assemble

### **Description**

The equip® office chair ensures both comfort and relaxation during long working sessions. An ergonomic design allows the occupant to find their perfect, most comfortable seating position, and the chair is easily adjustable to maintain a relaxed neck and back position. The Office Chair has a five-point caster base with 360-degree swivel, allowing the occupant great mobility, which enhances work efficiency and convenience. A must-have chair for work and daily life.