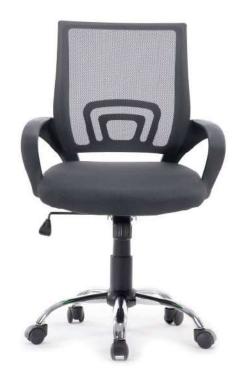

## **Description**

The equip® office chair ensures both comfort and relaxation during long working sessions. An ergonomic design allows the occupant to find their perfect, most comfortable seating position, and the chair is easily adjustable to maintain a relaxed neck and back position. The Office Chair has a five-point caster base with 360-degree swivel, allowing the occupant great mobility, which enhances work efficiency and convenience. A must-have chair for work and daily life.