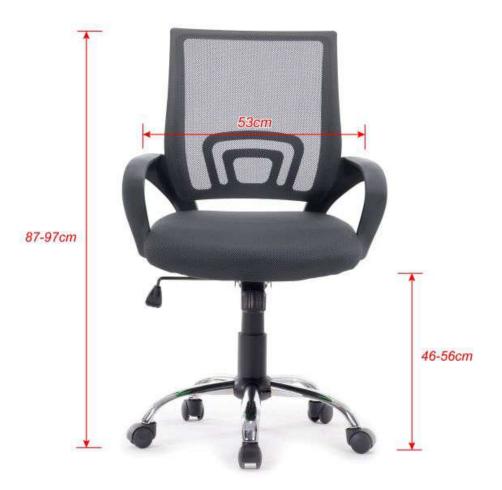

#### **Additional Information**

Jacket material

Color Grey

EAN 4015867228920

651014 Model number

Seat back Seat base Gaslift Wheels Screws Quick Package contents

installation guide

Product weight (kg) Product breadth (mm) 530 Product depth (mm) 550 Product height (mm) 870-970