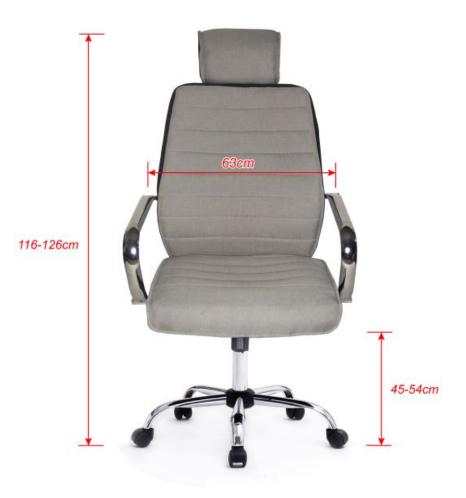

#### Additional Information

Color EAN Model number Package contents Product weight (kg) Product breadth (mm) Product depth (mm) Product height (mm)

Jacket material

Grey 4015867226179 651005 Seat back Seat base Gaslift Wheels Screws Quick installation guide 13 640 1200~1300 700 Lawn