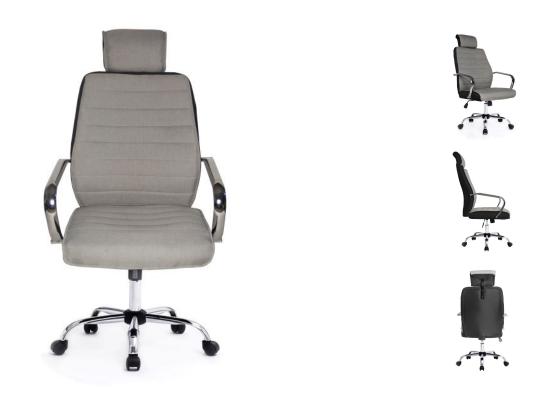

# 651005 Office Chair with Headrest

## **Short Description**

- 1. Ergonomic design for comfortable seating position
- 2. Integrated and heavy-duty chrome base
- 3. Butterfly mechanism
- 4. Smooth-rolling wheels for great stability and mobility
- 5. Feature height adjustment and 360 degrees of swivel
- 6. High-quality fabric
- 7. Easy to assemble

#### Description

The Office Chair has a five-point caster base with 360-degree swivel, allowing the occupant great mobility, which enhances work efficiency and convenience. A must-have chair for work and daily life.