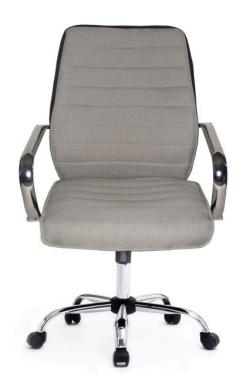

### **Short Description**

- 1. Ergonomic design for comfortable seating position
- 2. Integrated and heavy-duty chrome base
- 3. Butterfly mechanism
- 4. Smooth-rolling wheels for great stability and mobility
- 5. Feature height adjustment and 360 degrees of swivel
- 6. High-quality fabric
- 7. Easy to assemble

#### **Description**

The Office Chair has a five-point caster base with 360-degree swivel, allowing the occupant great mobility, which enhances work efficiency and convenience. A must-have chair for work and daily life.