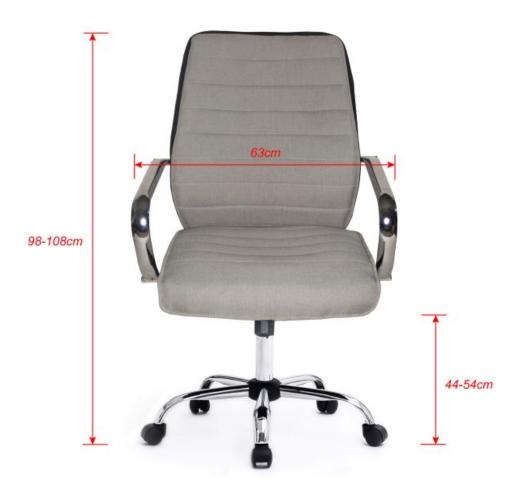

#### **Additional Information**

Product weight (kg)

Product depth (mm)

Product height (mm)

Jacket material

Product breadth (mm)

Color Grey

EAN 4015867226162

651004 Model number

Seat back Seat base Gaslift Wheels Screws Quick Package contents

installation guide

12 640

1000~1100

700

Lawn