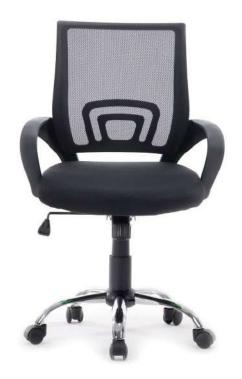

### **Short Description**

- 1. Ergonomic design for comfortable seating position
- 2. Breathable mesh material keeps your back cool and comfortable
- 3. Butterfly mechanism
- 4. Smooth-rolling wheels for great stability and mobility
- 5. Feature height adjustment and 360 degrees of swivel
- 6. Nylon base ensures durability
- 7. Easy to assemble

#### **Description**

The Office Chair has a five-point caster base with 360-degree swivel, allowing the occupant great mobility, which enhances work efficiency and convenience. A must-have chair for work and daily life.