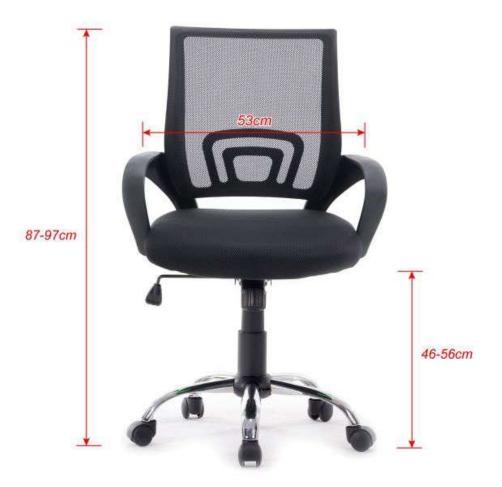

#### **Additional Information**

Color Black

4015867226155 EAN

651003 Model number

Seat back Seat base Gaslift Wheels Screws Quick Package contents

installation guide

Product weight (kg) Product breadth (mm) 530 Product depth (mm) 870-970 Product height (mm) 550 Jacket material Mesh