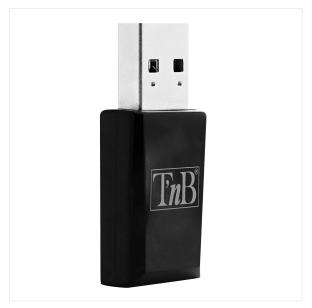

## 1300 Mbps nano Wi-Fi dongle

#### THE NEXT GENERATION OF WI-FI TECHNOLOGY

This Wi-Fi key has the IEEE802.11ac Wi-Fi standard, 3 times faster than the N standard and delivering up to 867Mbps on the 5GHz band or 300Mbps on the 2.4GHz band.