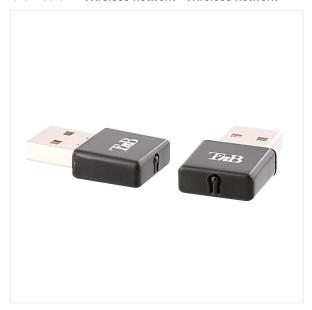

## 300 Mbps nano Wi-Fi dongle

#### **ENJOY STABLE WIFI WHEREVER YOU NEED IT.**

Perfect for seamless HD video streaming, online gaming, and all bandwidth-consuming tasks.

This Wi-Fi key supports WEP, WPA, WPA2 encryption, which allows you to ensure the security of your wireless connection.