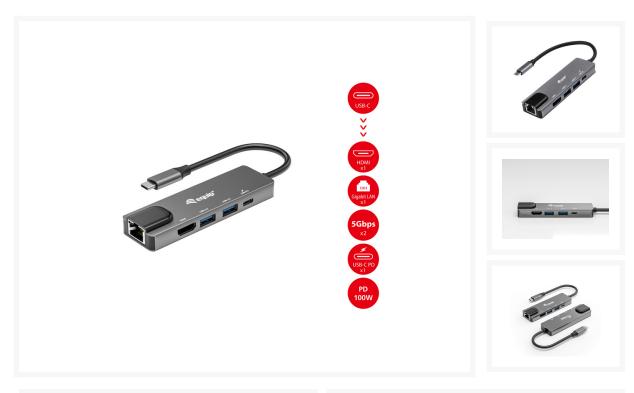

#### **Short Description**

- USB-C Male (Thunderbolt 3/4 compatible)
- Supports HDMI resolution up to 4K/30Hz
- Gigabit Ethernet port with speeds up to 1000Mbps
- USB 3.2 Gen1 Super Speed (5Gb/s) port x 2
- USB-C charging port compliant with USB Power Delivery (PD) 3.0 technology
- Power Delivery: 100W Max.
- Aluminum casing
- USB-C port with DisplayPort Alternate Mode (DP Alt Mode) is needed
- Cable length: 25cm

#### **Description**

The Equip 133489 USB-C 5 in1 Multifunction Adapter is a device that allows you to connect multiple devices to your computer or laptop. It features five different ports, including USB-C, USB-A, HDMI, PD, and Ethernet. This adapter is perfect for connecting multiple devices to your laptop or computer, such as a monitor, printer, external hard drive, or other peripherals. It is also compatible with both Mac and Windows operating systems

## **Additional Information**

| Color                        | Silver                                                                                                                                                                                                                                                                        |
|------------------------------|-------------------------------------------------------------------------------------------------------------------------------------------------------------------------------------------------------------------------------------------------------------------------------|
| EAN                          | 4015867231791                                                                                                                                                                                                                                                                 |
| Model Number                 | 133489                                                                                                                                                                                                                                                                        |
| Angled Plug                  | No                                                                                                                                                                                                                                                                            |
| Max. Resolution              | 4K/30Hz                                                                                                                                                                                                                                                                       |
| Connector 1                  | USB-C, male                                                                                                                                                                                                                                                                   |
| Approval and Compliance      | CE, ROHS                                                                                                                                                                                                                                                                      |
| Compatible operating systems | Windows 7/8/10/11 MacOS 10.5 or above<br>Android 5.0 or above                                                                                                                                                                                                                 |
| Package Contents             | USB-C 5 in1 Multifunction Adapter Quick<br>Installation Guide                                                                                                                                                                                                                 |
| Cable length                 | 25                                                                                                                                                                                                                                                                            |
| Cable Length                 | 0.25m                                                                                                                                                                                                                                                                         |
| Dimensions (W x D x H)       | 102 x 30 x 11 mm                                                                                                                                                                                                                                                              |
| Product weight (kg)          | 0.05                                                                                                                                                                                                                                                                          |
| USB Power Delivery (PD)      | PD 3.0 (100W)                                                                                                                                                                                                                                                                 |
| Port Configuration           | USB-C PD x 1 , HDMI x 1 , USB 3.2 Gen 1 x 2 , Gigabit RJ45 x 1                                                                                                                                                                                                                |
| Standards                    | ● IEEE 802.3: 10Base-T (Ethernet) ● IEEE 802.3u: 100Base-TX (Fast Ethernet) ● IEEE 802.3ab: 1000Base-T (Gigabit Ethernet) ● IEEE 802.3x Flow Control (full-duplex flow control) ● IEEE 802.3az Energy Efficient Ethernet ● IEEE 802.1P layer 2 Priority Encoding and Decoding |
| USB Version (Speed)          | USB 3.2 Gen1 (5Gbps)                                                                                                                                                                                                                                                          |
| Video Output Port            | HDMI                                                                                                                                                                                                                                                                          |
|                              |                                                                                                                                                                                                                                                                               |