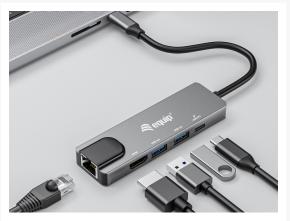

#### **Short Description**

- USB-C Male (Thunderbolt 3/4 compatible)
- Supports HDMI resolution up to 4K/30Hz
- Gigabit Ethernet port with speeds up to 1000Mbps
- USB 3.2 Gen1 Super Speed (5Gb/s) port x 2
- USB-C charging port compliant with USB Power Delivery (PD) 3.0 technology
- Power Delivery: 100W Max.
- Aluminum casing
- USB-C port with DisplayPort Alternate Mode (DP Alt Mode) is needed
- Cable length: 25cm

#### **Description**

The Equip 133489 USB-C 5 in1 Multifunction Adapter is a device that allows you to connect multiple devices to your computer or laptop. It features five different ports, including USB-C, USB-A, HDMI, PD, and Ethernet. This adapter is perfect for connecting multiple devices to your laptop or computer, such as a monitor, printer, external hard drive, or other peripherals. It is also compatible with both Mac and Windows operating systems