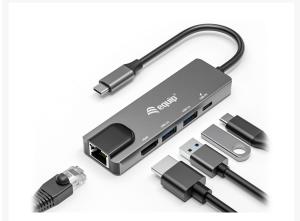

#### **Short Description**

- USB-C Male (Thunderbolt 3/4 compatible)
- Supports HDMI resolution up to 4K/30Hz
- Gigabit Ethernet port with speeds up to 1000Mbps
- USB 3.2 Gen1 Super Speed (5Gb/s) port x 2
- USB-C charging port compliant with USB Power Delivery (PD) 3.0 technology
- Power Delivery: 100W Max.
- Aluminum casing
- USB-C port with DisplayPort Alternate Mode (DP Alt Mode) is needed
- Cable length: 25cm

#### **Description**

The Equip 133489 USB-C 5 in1 Multifunction Adapter is a device that allows you to connect multiple devices to your computer or laptop. It features five different ports, including USB-C, USB-A, HDMI, PD, and Ethernet. This adapter is perfect for connecting multiple devices to your laptop or computer, such as a monitor, printer, external hard drive, or other peripherals. It is also compatible with both Mac and Windows operating systems