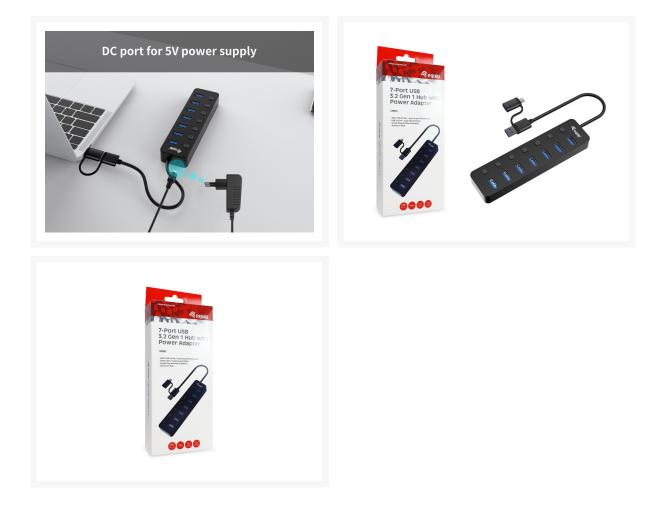

### **Short Description**

- Add 7 USB 3.2 Gen1 ports to your PC/notebook
- USB 3.2 Gen1 Super Speed (5Gb/s)
- Individual power switches with LED indicator
- Available with power jack, supplying power to the hub for even better performance
- 5V/2A Power adapter included
- Material:Aluminum Alloy+ABS
- Cable Length: 30cm

#### Description

The Equip 7-Port USB 3.2 Gen 1 Hub with Power Adapter is a versatile and efficient device that expands your connectivity options. With seven high-speed USB 3.2 Gen 1 ports, you can effortlessly connect a variety of USB peripherals, from external hard drives to printers, smartphones, and more. The included power adapter ensures stable power delivery, preventing voltage drops and ensuring seamless data transfer. This hub is a reliable solution for managing multiple USB devices simultaneously, making it ideal for home or office setups where connectivity and convenience are paramount. Streamline your digital life with this powerful and well-designed USB hub.

## **Additional Information**

| Color                        | Black                                                  |
|------------------------------|--------------------------------------------------------|
| EAN                          | 4015867235744                                          |
| Model Number                 | 128965                                                 |
| Approval and Compliance      | CE & ROHS                                              |
| Compatible operating systems | Windows 7/8/10/11 Mac OS X 10.6 and above<br>Chrome OS |
| Package Contents             | 7-Port USB 3.2 Gen 1 Hub x1 5V/2A Power<br>Adapter x 1 |
| Cable length                 | 30cm                                                   |
| Dimensions (W x D x H)       | 42 x 162 x 21 mm                                       |
| Product weight (kg)          | 0.18                                                   |
| Connector                    | USB-C male                                             |
| Port Configuration           | USB 3.2 Gen 1 x 7                                      |
| Power supply                 | 5V/2A power supply                                     |
| Power supply included        | Yes                                                    |
| USB Version (Speed)          | USB 3.2 Gen1 (5Gbps)                                   |