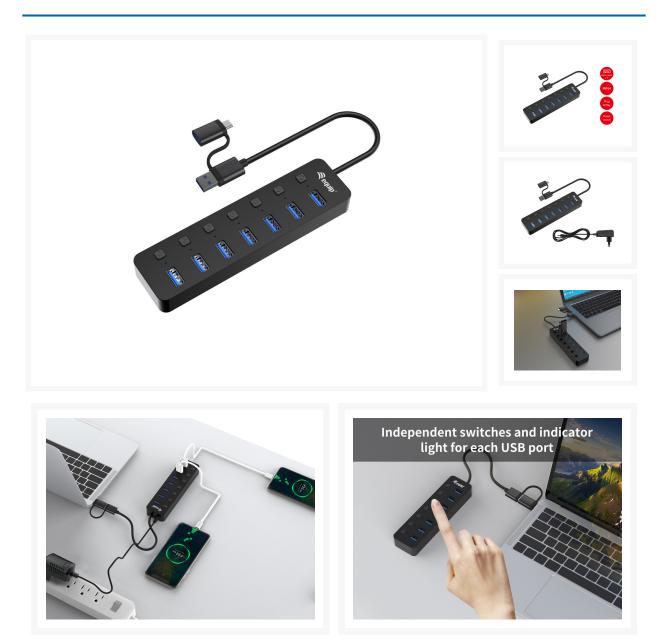

### **Short Description**

- Add 7 USB 3.2 Gen1 ports to your PC/notebook
- USB 3.2 Gen1 Super Speed (5Gb/s)
- Individual power switches with LED indicator
- Available with power jack, supplying power to the hub for even better performance
- 5V/2A Power adapter included
- Material:Aluminum Alloy+ABS
- Cable Length: 30cm

#### Description

The Equip 7-Port USB 3.2 Gen 1 Hub with Power Adapter is a versatile and efficient device that expands your connectivity options. With seven high-speed USB 3.2 Gen 1 ports, you can effortlessly connect a variety of USB peripherals, from external hard drives to printers, smartphones, and more. The included power adapter ensures stable power delivery, preventing voltage drops and ensuring seamless data transfer. This hub is a reliable solution for managing multiple USB devices simultaneously, making it ideal for home or office setups where connectivity and convenience are paramount. Streamline your digital life with this powerful and well-designed USB hub.