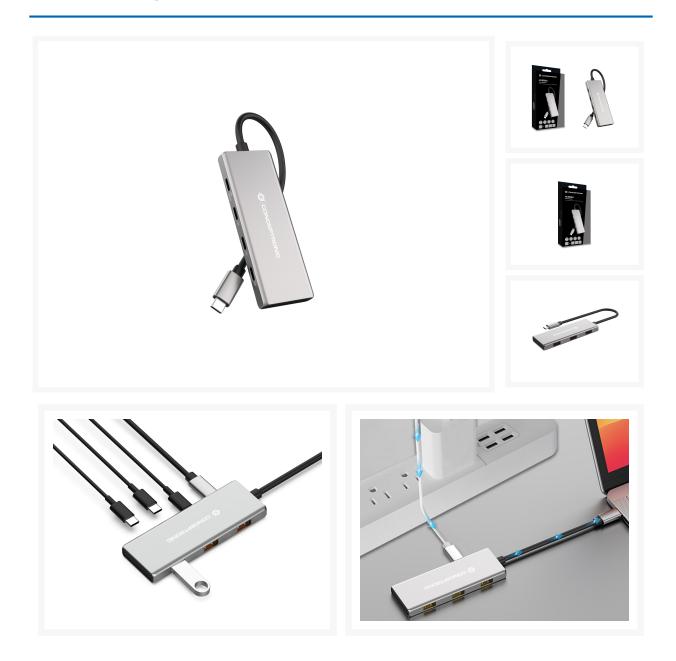

## HUBBIES17G 7-Port USB 3.2 Gen 2 Hub, 10Gbps, USB-C x 3, USB-C with 100W PD x 1, USB-A x 3

**Product Images** 

## **Short Description**

- Add 4 USB-C ports and 3 USB-A ports to your USB-C devices
- USB 3.2 Gen 2 SuperSpeed (10Gb/s)
- Supports USB Power Delivery (PD) up to 100W
- Aluminum casing for heat dissipation
- Simple Plug and Play installation
- Compact and wafer-thin for great mobility
- Cable length: 25cm

## Description

This 7-port USB 3.2 Gen 2 hub makes it possible to expand your device's USB-C capacity with 7 extra USB ports!

HUBBIES17G makes it easy to add up to 7 USB-compatible peripherals or gadgets to your MacBook, Chromebook Pixel or any similar late-model laptop with USB-C ports. The hub offers you steady and efficient data transmission, with transfer speeds of up to 10Gbps. Additionally, the hub features a USB Power Delivery (PD) function of up to 100W, ensuring fast data transfer and efficient charging in one convenient solution.