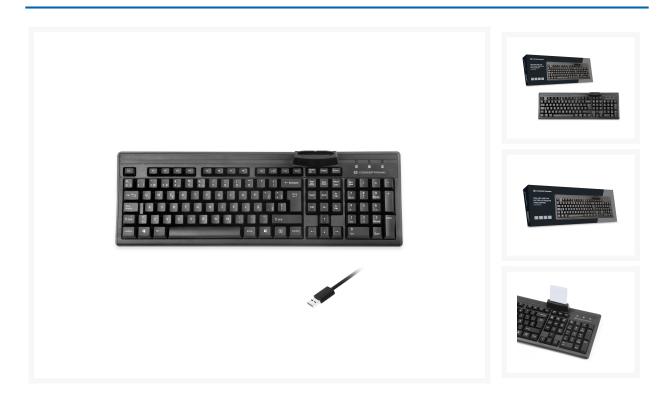

# **CKBESMARTID USB Keyboard ES with Smart ID Card Reader**

### **Short Description**

- Use your ID card for online tax reporting, online banking and online identification
- Compatible with eID and DNIe cards
- Spanish keyboard lay-out
- With numeric keypad
- Spill-resistant design ensures water spills drain out of your keyboard

### **Description**

The CKBESMARTID is your best friend for your online tax reporting, online banking and online identification. The CKBESMARTID is fully compatible with Windows XP, Vista, 7 and 10 and the necessary applications in e.g. DNIe and eID.