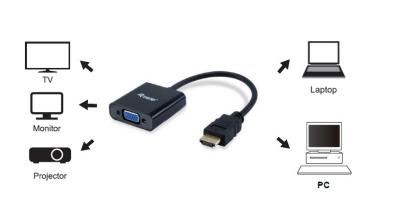

## Description

The equip® HDMI to VGA Adapter Cable is built of the premium materials to provide users the clearest digital video signal, transmitting uncompressed digital video streams from devices like Blu-Ray player, Set-Top-Box or game console to displays such as HDTV, LCD monitor or projector. Also, the triple shielding construction guarantees an error-free data transmission.