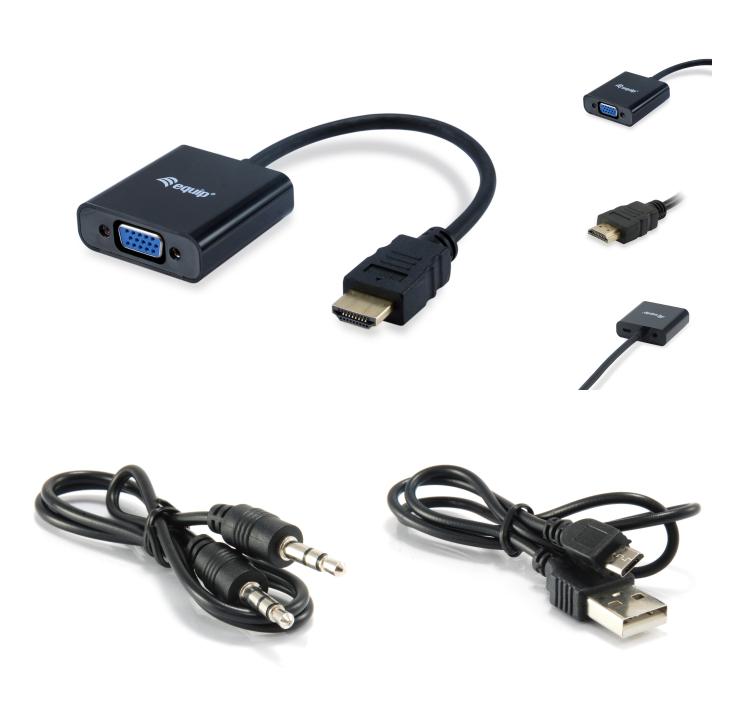

## **Short Description**

- 1. HDMI-A Male
- 2. VGA (HD15) Female
- 3. 3.5mm 3-pin Stereo Male x 1
- 4. USB-A male (power supply)
- 5. Length: 25CM
- 6. Supports resolution up to 1920 x 1080 / 60Hz
- 7. Connect the included USB power cable to the adapter to provide additional power offered

## Description

The equip® HDMI to VGA Adapter Cable is built of the premium materials to provide users the clearest digital video signal, transmitting uncompressed digital video streams from devices like Blu-Ray player, Set-Top-Box or game console to displays such as HDTV, LCD monitor or projector. Also, the triple shielding construction guarantees an error-free data transmission.