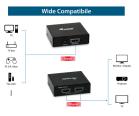

## **Description**

The equip 2-Port HDMI Splitter distributes one video stream to two displays, bringing synchronized high-definition video to conventions, home theaters, shopping areas, and campuses with ease.