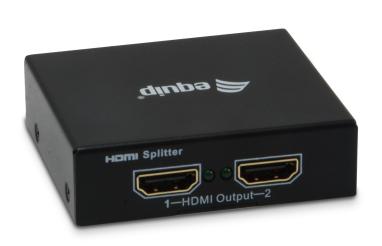

# 332712 2-Port HDMI Splitter

## **Description**

The equip 2-Port HDMI Splitter distributes one video stream to two displays, bringing synchronized high-definition video to conventions, home theaters, shopping areas, and campuses with ease.

HDMI out HDMI in

Dimensions (W x D x H)

RoHS, CE

-10°C ~ 65°C

Aluminum

DTS-HD/Dolby-true-HD/LPCM 7.1/ DTS/Dolby �AC3/DSD

2.97Gbps HDMI 1.4

Power adapter 5V/1A