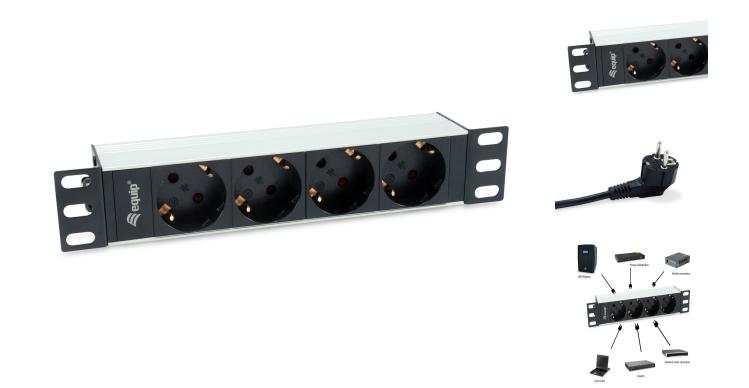

## 333311 4-Outlet German Power Distribution Unit, 10", Aluminum Shell

**Product Images** 

## **Short Description**

- 1. Power plug : Schuko CEE7/7 90° Angled
- 2. 4 x DIN49440 (Schuko)
- 3. Rating: 250V 50/60Hz / 16A
- 4. Maximum power: 3500W
- 5. Cable SPEC:H05VV-F 3G 1.5 mm<sup>2</sup> x 1.5M
- 6. Material: Aluminum Shell

1

The Equip® Power Distribution Unit is a sturdily-built product designed to distribute clear and crisp electricity. The product is thoroughly tested to ensure the functionality and reliability. Attached with an 1.5m cable, easy-to-install mechanical design, this is the ideal choice for the 10 cabinet system installation.