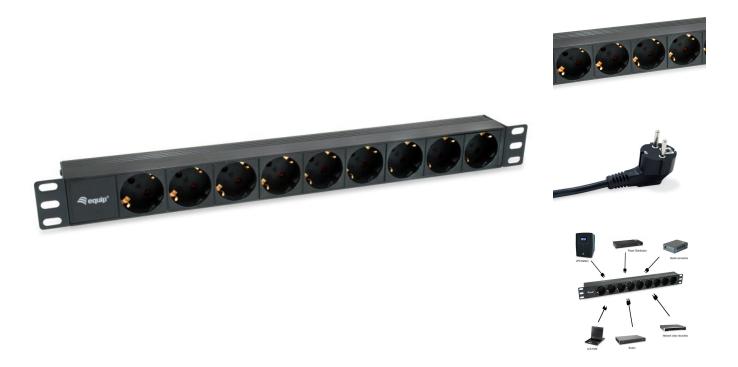

## 333282 9-Outlet German Power Distribution Unit

**Product Images** 

## **Short Description**

- 1. Rating: 250VAC 50/60Hz / 16A
- 2. Cable Length: 1.8m
- 3. Current rating: 16A
- 4. 9 x DIN49440 (Schuko)
- 5. Power plug : Schuko CEE7/7 90° Angled
- 6. Maximum power: 3500W
- 7. Material: Plastic Shell
- 8. 1U Horizontal installation

1

The Equip® Power Distribution Unit is a sturdily-built product designed to distribute clear and crisp electricity. The product is thoroughly tested to ensure the functionality and reliability. Attached with an 1.8m cable, easy-to-install mechanical design, this is the ideal choice for the 19" cabinet system installation.