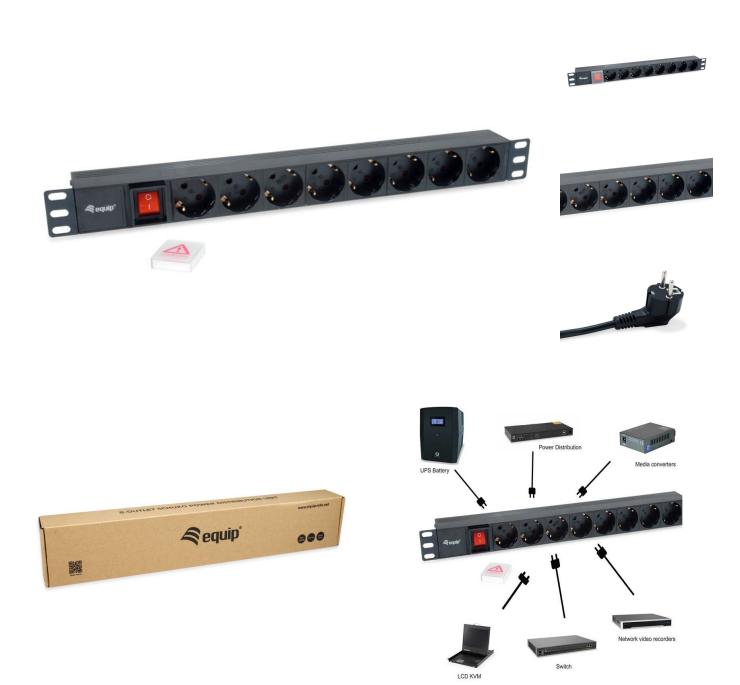

## **Short Description**

1. 8 x DIN49440 (Schuko)

2. Power plug: Schuko CEE7/7 90° Angled

Rating: 250V 50/60Hz / 16A
 1U Horizontal installation

5. Current rating: 16A

6. Maximum power: 3500W

7. Power ON/OFF switch

8. Cable SPEC:H05VV-F 3G 1.5 mm<sup>2</sup> x 1.8m

9. Material: Plastic Shell

## **Description**

The Equip® Power Distribution Unit is a sturdily-built product designed to distribute clear and crisp electricity. The product is thoroughly tested to ensure the functionality and reliability. Attached with an 1.8m cable, built with a power on/off switch, easy-to-install mechanical design, this is the ideal choice for the 19" cabinet system installation.

### **Additional Information**

Mount 19" rack mount

Output Power (watt) 3500W
Product weight (kg) 0.59
Cable length 1.8
Color Black

EAN 4015867224342

Model Number 333283
Package contents 333283
Shell material Plastic
Ports 8 Ports

Plug type Schuko CEE7/7 90° Angled

Cable Length 1.8m

Power input 250V 50/60Hz / 16A Dimensions (W x D x H) 45 x 45 x 482.6 mm