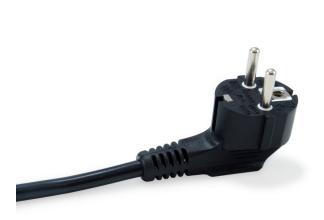

# **Short Description**

- 1. 1U Horizontal installation
- 2. 9 x DIN49440 (Schuko)
- 3. Power plug: Schuko CEE7/7 90° Angled
- 4. Rating: 250V 50/60Hz / 16A
- 5. Current rating: 16A
- 6. Maximum power: 3500W
- 7. Cable SPEC:H05VV-F 3G 1.5 mm<sup>2</sup> x 1.8m
- 8. Material: Aluminum

## **Description**

The Equip Power Distribution Unit is a sturdily-built product designed to distribute clear and crisp electricity. The product is thoroughly tested to ensure the functionality and reliability. Attached with an 1.8m cable, easy-to-install mechanical design, this is the ideal choice for the 19" cabinet system installation.