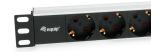

# **Short Description**

- 1. 1U Horizontal installation
- 2. 9 x DIN49440 (Schuko)
- 3. Power plug: Schuko CEE7/7 90° Angled
- 4. Rating: 250V 50/60Hz / 16A
- 5. Current rating: 16A
- 6. Maximum power: 3500W
- 7. Cable SPEC:H05VV-F 3G 1.5 mm<sup>2</sup> x 1.8m
- 8. Material: Aluminum

Model Number 333292
Package contents 333292
Shell material Aluminum
Ports 9 Ports

Plug type Schuko CEE7/7 90° Angled

Cable Length 1.8m

Power input 250V 50/60Hz / 16A Dimensions (W x D x H) 45 x 45 x 482.6 mm