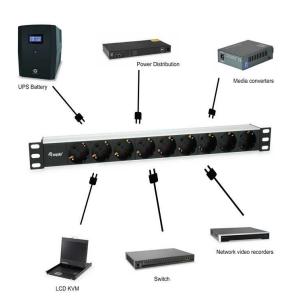

## **Description**

The Equip Power Distribution Unit is a sturdily-built product designed to distribute clear and crisp electricity. The product is thoroughly tested to ensure the functionality and reliability. Attached with an 1.8m cable, easy-to-install mechanical design, this is the ideal choice for the 19" cabinet system installation.