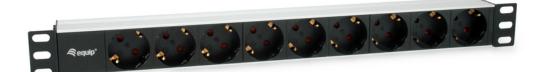

# **Short Description**

- 1. 1U Horizontal installation
- 2. 9 x DIN49440 (Schuko)
- 3. Power plug: Schuko CEE7/7 90° Angled
- 4. Rating: 250V 50/60Hz / 16A
- 5. Current rating: 16A
- 6. Maximum power: 3500W
- 7. Cable SPEC:H05VV-F 3G 1.5 mm<sup>2</sup> x 1.8m
- 8. Material: Aluminum

Model Number 333292
Package contents 333292
Shell material Aluminum
Ports 9 Ports

Plug type Schuko CEE7/7 90° Angled

Cable Length 1.8m

Power input 250V 50/60Hz / 16A Dimensions (W x D x H) 45 x 45 x 482.6 mm