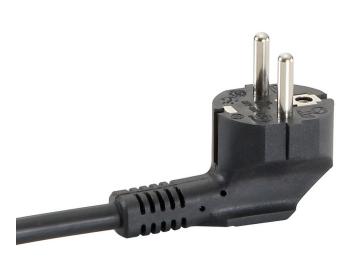

## **Short Description**

1. 8 x DIN49440 (Schuko)

2. Power plug: Schuko CEE7/7 90° Angled

3. Rating: 250V 50/60Hz / 16A

4. Current rating: 16A

5. Maximum power: 3500W

6. Material: Aluminum

7. With ON/OFF switch

8. Cable SPEC:H05VV-F 3G 1.5 mm<sup>2</sup> x1.8m

9. 1U Horizontal installation

Plug type Schuko CEE7/7 90° Angled

Cable Length 1.8m

Power input 250V 50/60Hz / 16A Dimensions (W x D x H) 45 x 45 x 440 mm