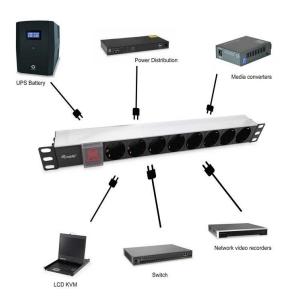

### **Description**

The Equip® Power Distribution Unit is a sturdily-built product designed to distribute clear and crisp electricity. The product is thoroughly tested to ensure the functionality and reliability. Attached with an 1.8m cable, easy-to-install mechanical design, this is the ideal choice for the 19" cabinet system installation.

### **Additional Information**

Approval and compliance CE, RoHS

Mount 19" rack mount

Output Power (watt) 3500W
Product weight (kg) 0.82
Cable length 1.8
Color Black

EAN 4015867225288

Model Number 333293
Package contents 333293
Shell material Aluminum
Ports 8 Ports