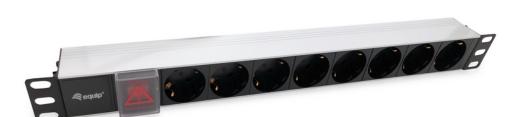

# 333293 8-Outlet German Power Distribution Unit, Aluminum Shell

## **Short Description**

1. 8 x DIN49440 (Schuko)

2. Power plug: Schuko CEE7/7 90° Angled

3. Rating: 250V 50/60Hz / 16A

4. Current rating: 16A

5. Maximum power: 3500W

6. Material: Aluminum

7. With ON/OFF switch

8. Cable SPEC:H05VV-F 3G 1.5 mm<sup>2</sup> x1.8m

9. 1U Horizontal installation