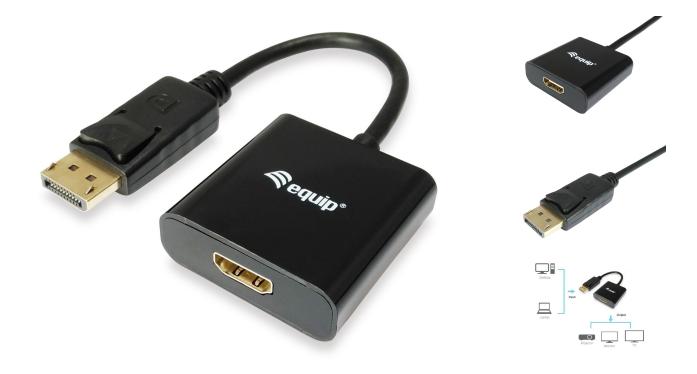

## 133438 DisplayPort to HDMI Adapter

**Product Images** 

- 1. DisplayPort Male
- 2. HDMI Female
- 3. Supports resolutions up to 1080P
- 4. Supports video resolutions of up to 1920 x 1080
- 5. Cable Length: 15CM

## Description

The equip® DisplayPort to HDMI converter Set come with a Cable + Converter, letting you to connect an HDMI display to a Display video source, eliminating the need of having upgrade your display for display Compatibility.