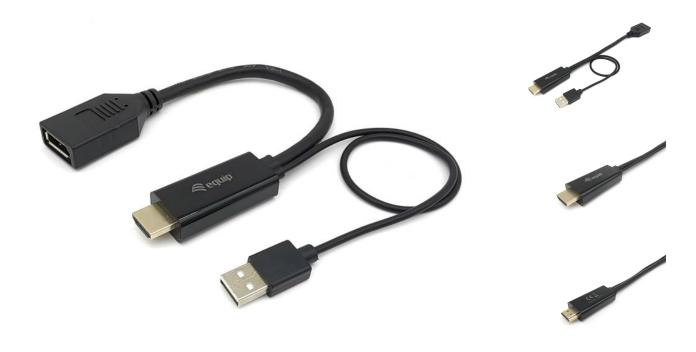

# 119039 HDMI to DisplayPort Adapter

#### **Short Description**

- HDMI Male
- DisplayPort Female
- USB-A Male (power supply)
- Length: 15CM
- Compliant with HDMI 2.0 and DisplayPort 1.2 with 4K/60HZ
- Supports resolution up to 3840 x 2160
- Bandwidth up to 10.2Gbps
- Supports video resolutions up to 4K/60Hz
- Supports 3D display, HDCP2.2 and HDR
- Gold Plated Connectors
- Resolution up to below ( depending on the system and the connected hardware)