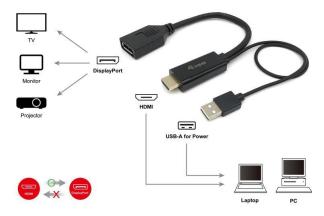

## **Description**

The equip® HDMI to DisplayPort Adapter Cable is built of the premium materials to provide users the clearest digital video signal, transmitting uncompressed digital video streams from devices like Blu-Ray player, Set-Top-Box or game console to displays such as HDTV, LCD monitor, projector and TV. Also, the triple shielding construction guarantees an error-free data transmission.