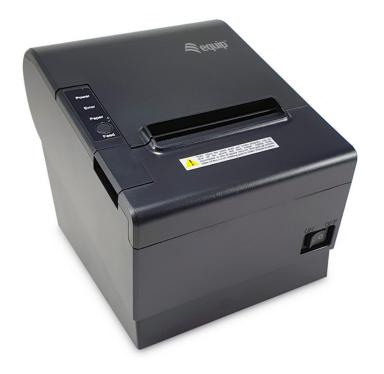

# 351004 80mm Thermal POS Receipt Printer with Auto Cutter, USB/Bluetooth/WiFi/Cash Drawer connection

The equip® Thermal POS Receipt Printers are perfect for situations such as customer checkout and food and beverage operations. The printer is compatible with ESC/POS printing commands and offers high-speed, stable printing and auto-cutter functionality.