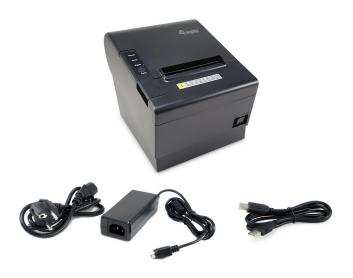

### **Additional Information**

Approval and compliance CE & RoHS

Color Black

EAN 4015867229095

Model number 351004

Package contents

351004 Power adapter Power cord USB cable Thermal

paper roll Resource CD Quick installation guide