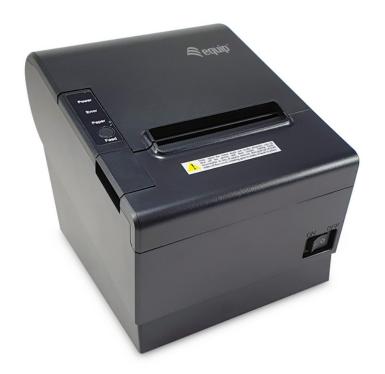

## **Description**

The equip® POS range offers reliable equipment to suit a wide variety of Point of Sale (POS) situations and business needs. The solutions are designed for retail, service-type businesses or the food and beverage industry.

The equip® Thermal POS Receipt Printers are perfect for situations such as customer checkout and food and beverage operations. The printer is compatible with ESC/POS printing commands and offers high-speed, stable printing and auto-cutter functionality.