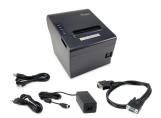

Model number 351003

Package contents

351003 Power adapter Power cord USB cable Serial cable

Thormal paper roll Passaures CD Quick installation guide

Thermal paper roll Resource CD Quick installation guide